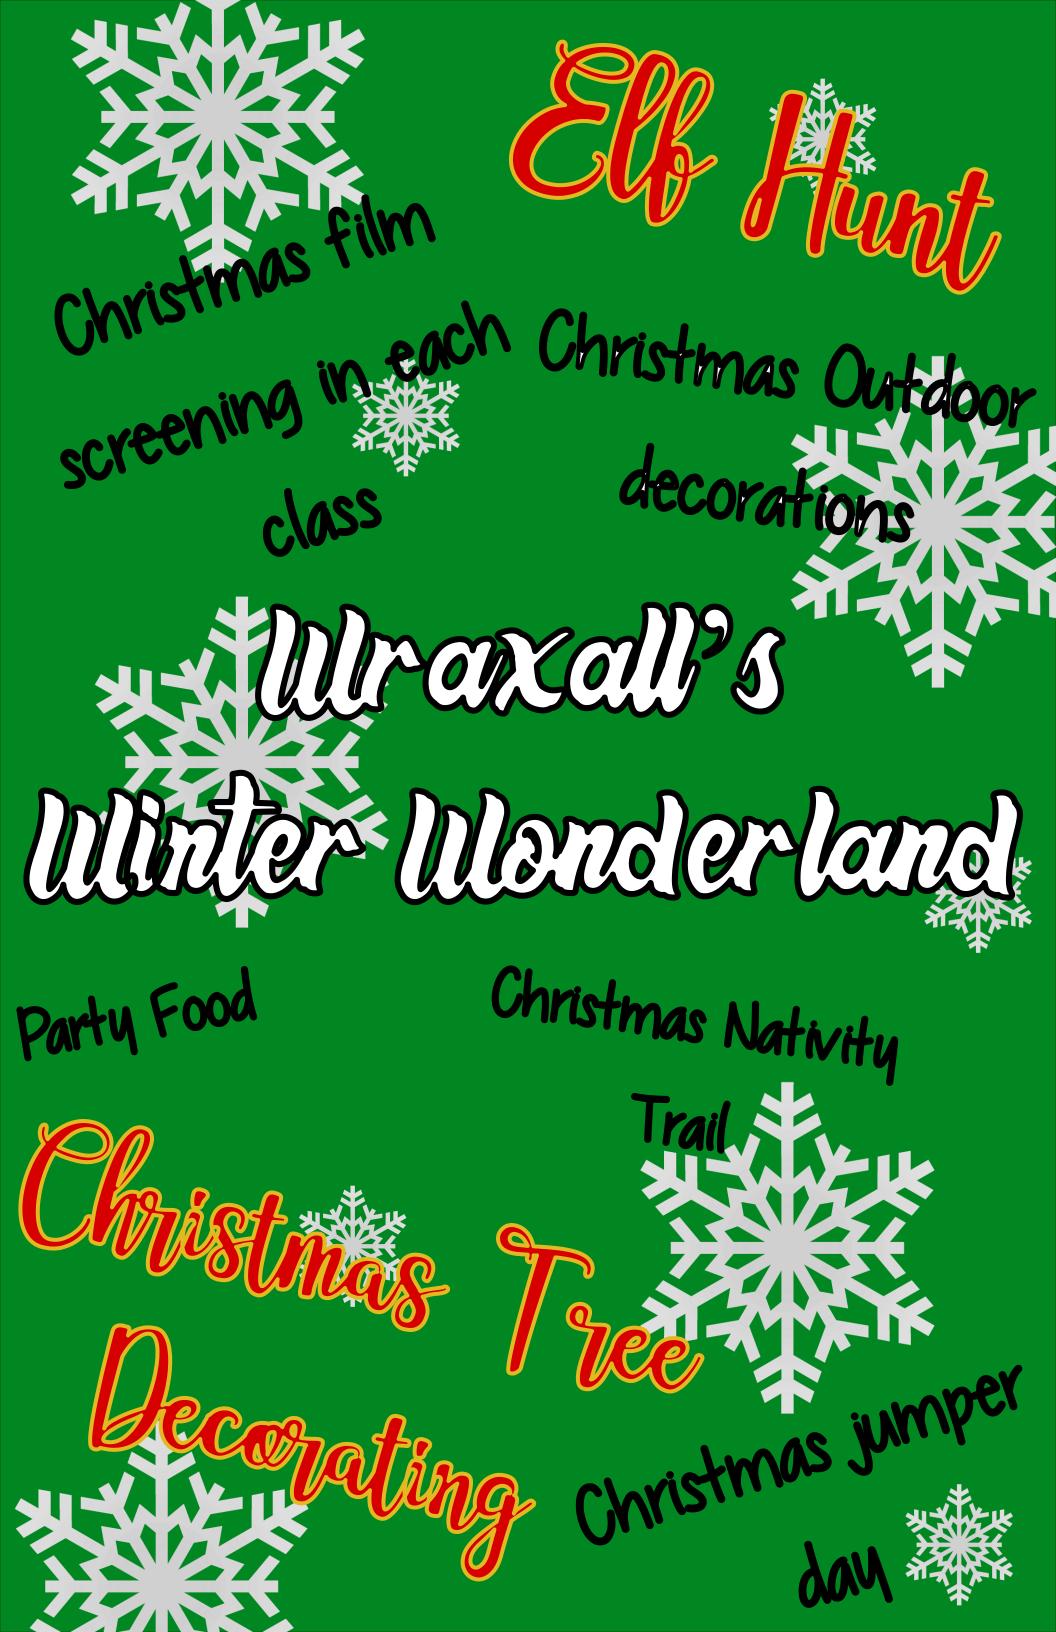

We are pleased to announce the

## Wraxall CHRISTMAS EXPERIENCE

Taking place throughout Term 2, the children of Wraxall will be taking part in different Christmas themed activities

2665 miles

Sponsor our school as we challenge ourselves...